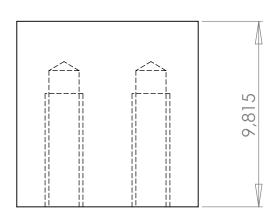

| UNLESS OTHERWISE SPECIFIED: DIMENSIONS ARE IN MILLIMETERS SURFACE FINISH: TOLERANCES: IT8 LINEAR: +/- 0,033 |      |           |        |          |         |  | DEBUR AND<br>BREAK SHARP<br>EDGES | DO NOT SCALE DRAWING REVISION |  |              |  |       |  |
|-------------------------------------------------------------------------------------------------------------|------|-----------|--------|----------|---------|--|-----------------------------------|-------------------------------|--|--------------|--|-------|--|
| ANGULAR:                                                                                                    |      |           |        |          |         |  |                                   |                               |  |              |  |       |  |
|                                                                                                             | NAME | SIG       | NATURE | DATE     |         |  |                                   | TITLE:                        |  |              |  |       |  |
| DRAWN                                                                                                       |      |           |        |          |         |  |                                   |                               |  |              |  |       |  |
| CHK'D                                                                                                       |      |           |        |          |         |  |                                   |                               |  |              |  |       |  |
| APPV'D                                                                                                      |      |           |        |          |         |  |                                   |                               |  |              |  |       |  |
| MFG                                                                                                         |      |           |        |          |         |  |                                   |                               |  |              |  |       |  |
| Q.A                                                                                                         |      | MATERIAL: |        |          |         |  |                                   | DWG NO.                       |  | nto A        |  | A4    |  |
|                                                                                                             |      |           |        | Alumínio |         |  |                                   | batente                       |  |              |  | , , , |  |
|                                                                                                             |      |           |        |          |         |  |                                   |                               |  |              |  |       |  |
|                                                                                                             |      |           |        |          | WEIGHT: |  |                                   | SCALE:5:1                     |  | SHEET 1 OF 1 |  |       |  |