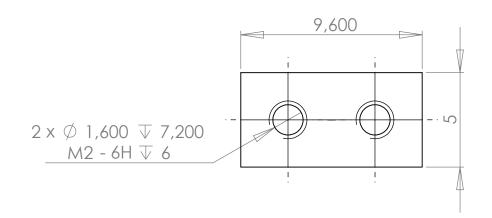

| UNLESS OTHERWISE SPECIFIED: DIMENSIONS ARE IN MILLIMETERS SURFACE FINISH: TOLERANCES: IT8 LINEAR: +/- 0,033 |      |           |        |          |         |  | DEBUR AND<br>BREAK SHARP<br>EDGES | DO NOT SCALE DRAWING REVISION |  |              |  |       |  |
|-------------------------------------------------------------------------------------------------------------|------|-----------|--------|----------|---------|--|-----------------------------------|-------------------------------|--|--------------|--|-------|--|
| ANGULAR:                                                                                                    |      |           |        |          |         |  |                                   |                               |  |              |  |       |  |
|                                                                                                             | NAME | SIG       | NATURE | DATE     |         |  |                                   | TITLE:                        |  |              |  |       |  |
| DRAWN                                                                                                       |      |           |        |          |         |  |                                   |                               |  |              |  |       |  |
| CHK'D                                                                                                       |      |           |        |          |         |  |                                   |                               |  |              |  |       |  |
| APPV'D                                                                                                      |      |           |        |          |         |  |                                   |                               |  |              |  |       |  |
| MFG                                                                                                         |      |           |        |          |         |  |                                   |                               |  |              |  |       |  |
| Q.A                                                                                                         |      | MATERIAL: |        |          |         |  |                                   | DWG NO.                       |  | nto A        |  | A4    |  |
|                                                                                                             |      |           |        | Alumínio |         |  |                                   | batente                       |  |              |  | , , , |  |
|                                                                                                             |      |           |        |          |         |  |                                   |                               |  |              |  |       |  |
|                                                                                                             |      |           |        |          | WEIGHT: |  |                                   | SCALE:5:1                     |  | SHEET 1 OF 1 |  |       |  |