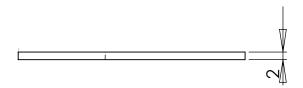

| UNLESS OTHERWISE SPECIFIED: DIMENSIONS ARE IN MILLIMETERS SURFACE FINISH: TOLERANCES: IT10 LINEAR: +/-0,120 ANGULAR: |      |           |      |          |             | DEBUR AND<br>BREAK SHARP<br>EDGES | DO NOT SCALE DRAWING REVISION  Quantidade:4 |             |              |  |
|----------------------------------------------------------------------------------------------------------------------|------|-----------|------|----------|-------------|-----------------------------------|---------------------------------------------|-------------|--------------|--|
|                                                                                                                      | NAME | SIGNATURE | DATE |          |             |                                   | TITLE:                                      |             |              |  |
| DRAWN                                                                                                                |      |           |      |          |             |                                   |                                             |             |              |  |
| CHK'D                                                                                                                |      |           |      |          |             |                                   |                                             |             |              |  |
| APPV'D                                                                                                               |      |           |      |          |             |                                   |                                             |             |              |  |
| MFG                                                                                                                  |      |           |      |          |             |                                   |                                             |             |              |  |
| Q.A                                                                                                                  |      |           |      | MATERIAL | :<br>Alumír | nio                               | DWG NO.                                     | canto A4    |              |  |
|                                                                                                                      |      |           |      |          |             |                                   |                                             | 3 3.1 1 1 3 |              |  |
|                                                                                                                      |      |           |      | WEIGHT:  |             |                                   | SCALE:1:1                                   |             | SHEET 1 OF 1 |  |