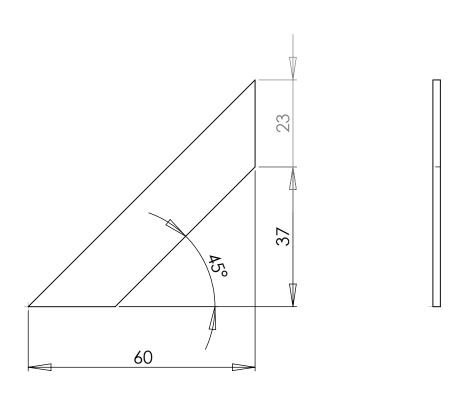

| UNLESS OTHERWISE SPECIFIED: DIMENSIONS ARE IN MILLIMETERS SURFACE FINISH: TOLERANCES: IT10 LINEAR: +/-0,120 ANGULAR: |      |           |      |          |             | DEBUR AND<br>BREAK SHARP<br>EDGES | DO NOT SCALE DRAWING REVISION  Quantidade:4 |             |              |  |
|----------------------------------------------------------------------------------------------------------------------|------|-----------|------|----------|-------------|-----------------------------------|---------------------------------------------|-------------|--------------|--|
|                                                                                                                      | NAME | SIGNATURE | DATE |          |             |                                   | TITLE:                                      |             |              |  |
| DRAWN                                                                                                                |      |           |      |          |             |                                   |                                             |             |              |  |
| CHK'D                                                                                                                |      |           |      |          |             |                                   |                                             |             |              |  |
| APPV'D                                                                                                               |      |           |      |          |             |                                   |                                             |             |              |  |
| MFG                                                                                                                  |      |           |      |          |             |                                   |                                             |             |              |  |
| Q.A                                                                                                                  |      |           |      | MATERIAL | :<br>Alumír | nio                               | DWG NO.                                     | canto A4    |              |  |
|                                                                                                                      |      |           |      |          |             |                                   |                                             | 3 3.1 1 1 3 |              |  |
|                                                                                                                      |      |           |      | WEIGHT:  |             |                                   | SCALE:1:1                                   |             | SHEET 1 OF 1 |  |