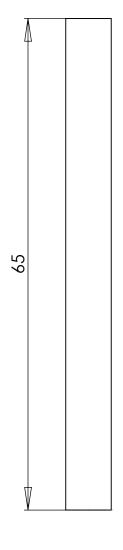

| DIMENSI<br>SURFAC<br>TOLERAI | NCES: IT8<br>R: +/- 0,039 | FINISH: |              |  |           | DEBUR AND<br>BREAK SHARP<br>EDGES |  | DO NOT SCALE DRAWING REVISION |                    |       |        |    |
|------------------------------|---------------------------|---------|--------------|--|-----------|-----------------------------------|--|-------------------------------|--------------------|-------|--------|----|
|                              | NAME                      | SIGI    | SNATURE DATE |  |           |                                   |  | TITLE:                        |                    |       |        |    |
| DRAWN                        |                           |         |              |  |           |                                   |  |                               |                    |       |        |    |
| CHK'D                        |                           |         |              |  |           |                                   |  |                               |                    |       |        |    |
| APPV'D                       |                           |         |              |  |           |                                   |  |                               |                    |       |        |    |
| MFG                          |                           |         |              |  |           |                                   |  |                               |                    |       |        |    |
| Q.A                          |                           |         |              |  | MATERIAL: |                                   |  | DWG NO.                       | veio               | nolia | nolia  | A4 |
|                              |                           |         |              |  |           | ΑÇO                               |  |                               | ° veio_polia_polia |       |        |    |
|                              |                           |         |              |  | WEIGHT:   |                                   |  | SCALE:2:1                     |                    | SHEET | 1 OF 1 |    |