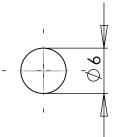

| DIMENSI<br>SURFAC<br>TOLERAI | NCES: IT8<br>R: +/- 0,039 | FINISH: |              |  |           | DEBUR AND<br>BREAK SHARP<br>EDGES |  | DO NOT SCALE DRAWING REVISION |                    |       |        |    |
|------------------------------|---------------------------|---------|--------------|--|-----------|-----------------------------------|--|-------------------------------|--------------------|-------|--------|----|
|                              | NAME                      | SIGI    | SNATURE DATE |  |           |                                   |  | TITLE:                        |                    |       |        |    |
| DRAWN                        |                           |         |              |  |           |                                   |  |                               |                    |       |        |    |
| CHK'D                        |                           |         |              |  |           |                                   |  |                               |                    |       |        |    |
| APPV'D                       |                           |         |              |  |           |                                   |  |                               |                    |       |        |    |
| MFG                          |                           |         |              |  |           |                                   |  |                               |                    |       |        |    |
| Q.A                          |                           |         |              |  | MATERIAL: |                                   |  | DWG NO.                       | veio               | nolia | nolia  | A4 |
|                              |                           |         |              |  |           | ΑÇO                               |  |                               | ° veio_polia_polia |       |        |    |
|                              |                           |         |              |  | WEIGHT:   |                                   |  | SCALE:2:1                     |                    | SHEET | 1 OF 1 |    |