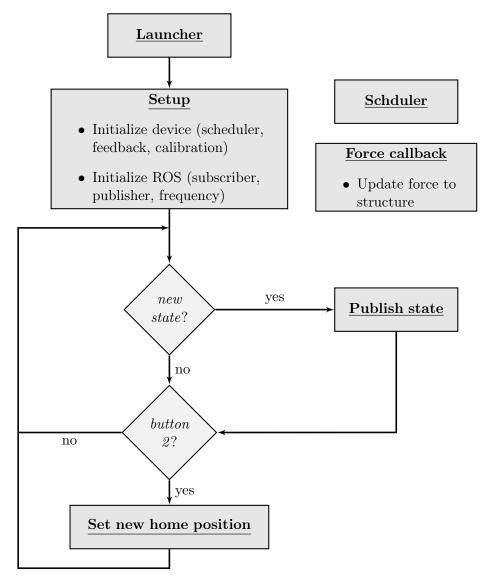

## Erratum

Title of Subsection 2.1.1 is to change from 'Load cells and calibration' to 'Load cells'.

In Subsection 3.3, Module *haptic\_force*, Figure 3.5 and it's legend are to be changed for the ones below.

Figure 3.5: Program structure of the *phantom\_control node*.

In Chapter 4, Robot's demonstrations, in the paragraph before Figure 4.2 there is a missing sentence. The following sentence is to be added at the end of the paragraph: 'In all of the demonstrations, the used arrangement of the load cells in the robor's feet is depicted in Figure 4.2.1 where the red cells correspond to the LSB-10 and the blue cells to the LBS-5.'