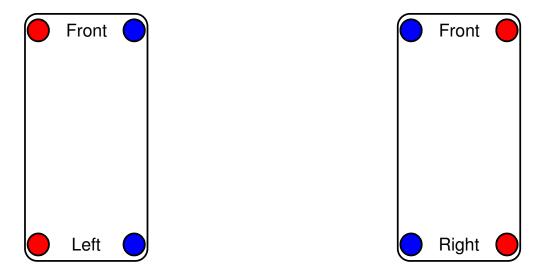

Figure 3.5: Program structure of the *phantom\_control node*.

In Chapter 4, Robot's demonstrations, in the paragraph before Figure 4.2 there is a missing sentence. The following sentence is to be added at the end of the paragraph: 'In all of the demonstrations, the used arrangement of the load cells in the robor's feet is depicted in Figure 4.2.1 where the red cells correspond to the LSB-10 and the blue cells to the LBS-5.'

After Figure 4.2, the Figure 4.2.1 is added as follows.

Figure 4.2.1: Load cells arrangement for the demonstrations.