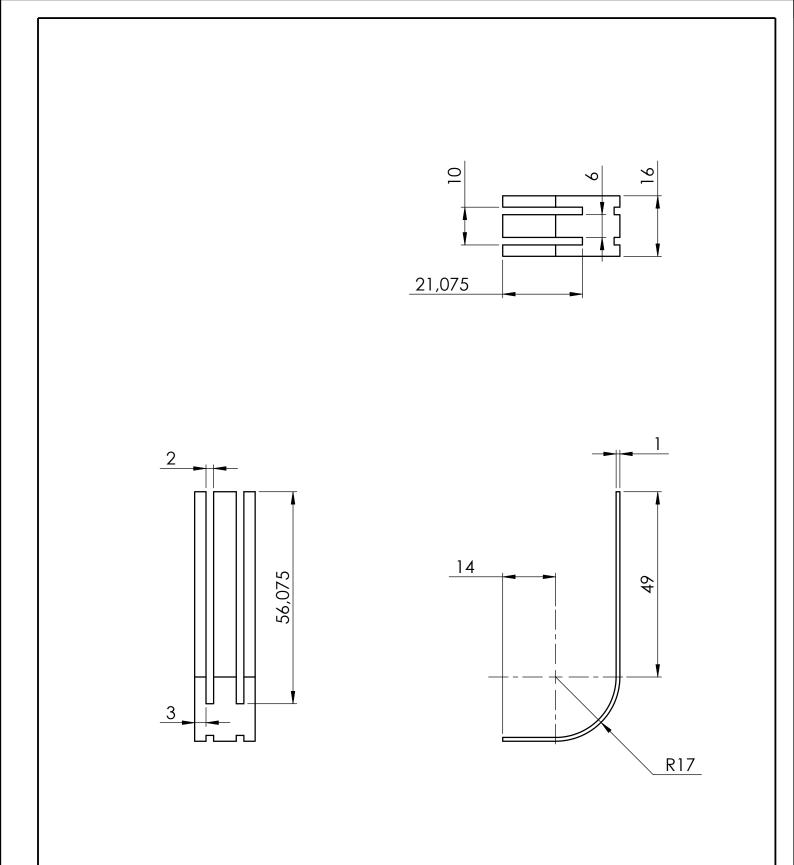

| UNLESS OTHERWISE SPECIFIED: DIMENSIONS ARE IN MILLIMETERS FINISH: |                                              |           |      |          |   | DEBUR AND<br>BREAK SHARP<br>EDGES |           | DO NOT SCALE DRAWING  | REVISION     |    |  |
|-------------------------------------------------------------------|----------------------------------------------|-----------|------|----------|---|-----------------------------------|-----------|-----------------------|--------------|----|--|
| TOLERA<br>LINEA                                                   | SURFACE FINISH: TOLERANCES: LINEAR: ANGULAR: |           |      |          |   |                                   |           |                       |              |    |  |
|                                                                   | NAME                                         | SIGNATURE | DATE |          |   |                                   | TITLE:    |                       |              |    |  |
| DRAWN                                                             |                                              |           |      |          |   |                                   |           | Canto frontal-lateral |              |    |  |
| CHK'D                                                             |                                              |           |      |          |   |                                   |           | Camo ironial-lateral  |              |    |  |
| APPV'D                                                            |                                              |           |      |          |   |                                   |           |                       |              |    |  |
| MFG                                                               |                                              |           |      |          |   |                                   |           |                       |              |    |  |
| Q.A                                                               |                                              |           |      | MATERIAL | : |                                   | DWG NO.   | D10                   |              | A4 |  |
|                                                                   |                                              |           |      | Alumínio |   |                                   |           | B12 A4                |              |    |  |
|                                                                   |                                              |           |      |          |   |                                   |           |                       |              |    |  |
|                                                                   |                                              |           |      |          |   |                                   | SCALE:1:1 | SH                    | SHEET 1 OF 1 |    |  |